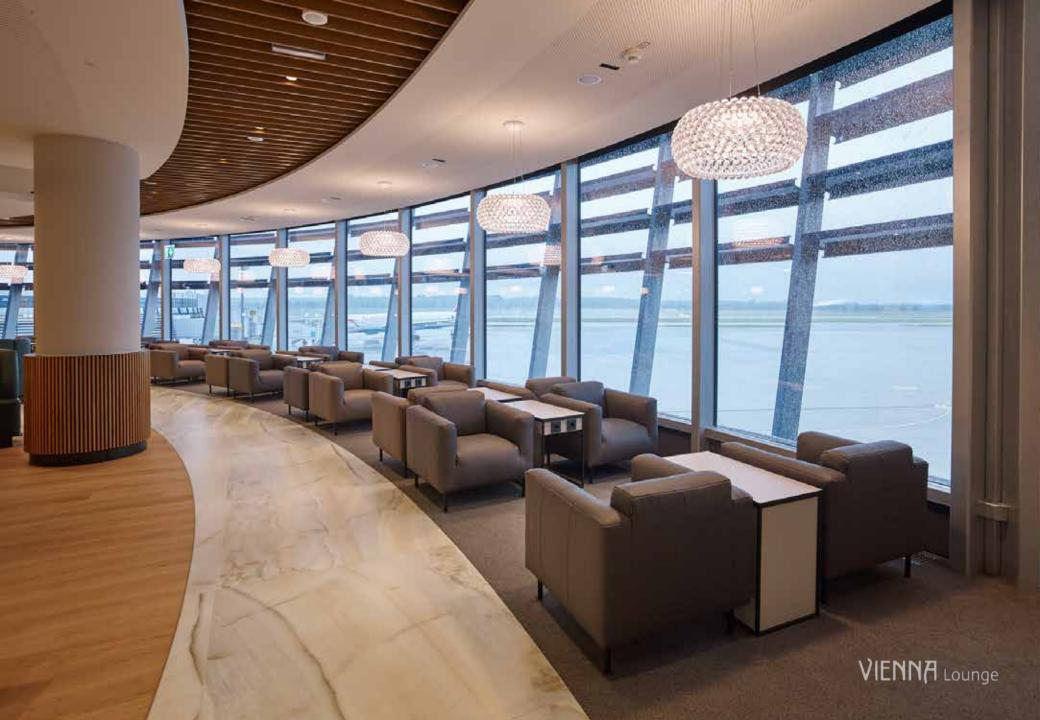

#### **Facts**

modern customized

Premium Lounge

450 seats

 $2,500 \text{ m}^2$ 

Unique apron view

Terminal 2 directly after security control

High level staff

#### **Facts**

Relax Area

TV bar zone

Conference & meeting room

Prayer room with washing facilities

Lugagge storage

Collection of Austrian art

Terrace with smoking area