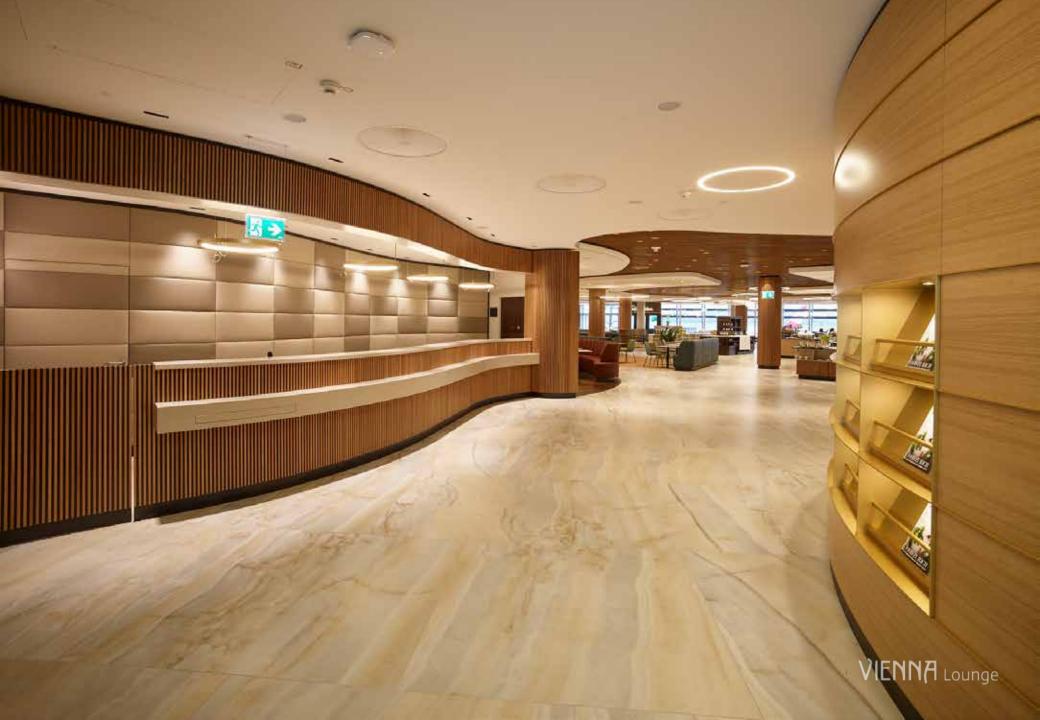

#### **Facts**

modern customized

Premium Lounge

450 seats

 $2,500 \text{ m}^2$ 

Unique apron view

Terminal 2 directly after security control

High level staff

#### **Facts**

Relax Area

TV bar zone

Conference & meeting room

Prayer room with washing facilities

Lugagge storage

Collection of Austrian art

Terrace with smoking area