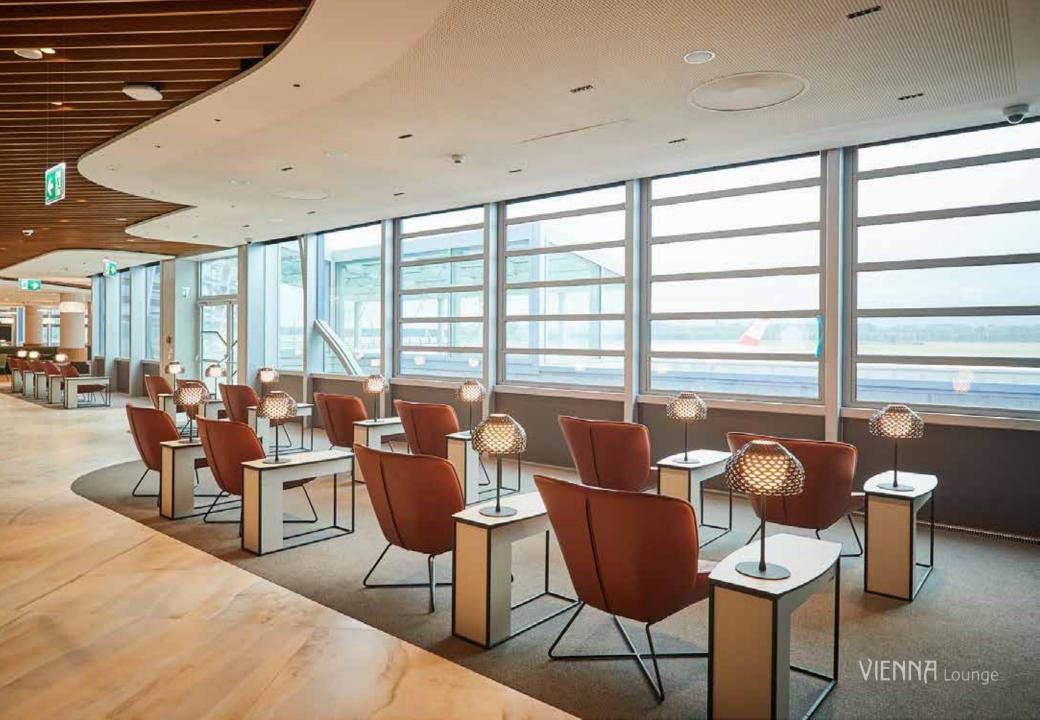

#### **Facts**

modern customized

Premium Lounge

450 seats

 $2,500 \text{ m}^2$ 

Unique apron view

Terminal 2 directly after security control

High level staff

#### **Facts**

Relax Area

TV bar zone

Conference & meeting room

Prayer room with washing facilities

Lugagge storage

Collection of Austrian art

Terrace with smoking area