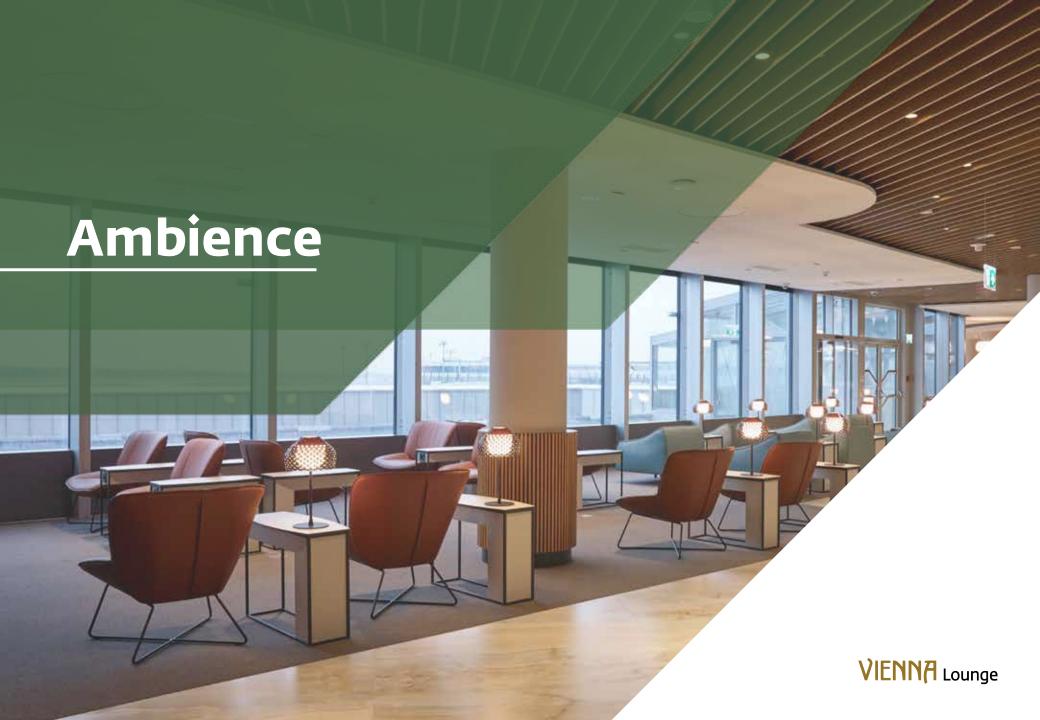

#### **Facts**

modern customized

Premium Lounge

450 seats

 $2,500 \text{ m}^2$ 

Unique apron view

Terminal 2 directly after security control

High level staff

#### **Facts**

Relax Area

TV bar zone

Conference & meeting room

Prayer room with washing facilities

Lugagge storage

Collection of Austrian art

Terrace with smoking area