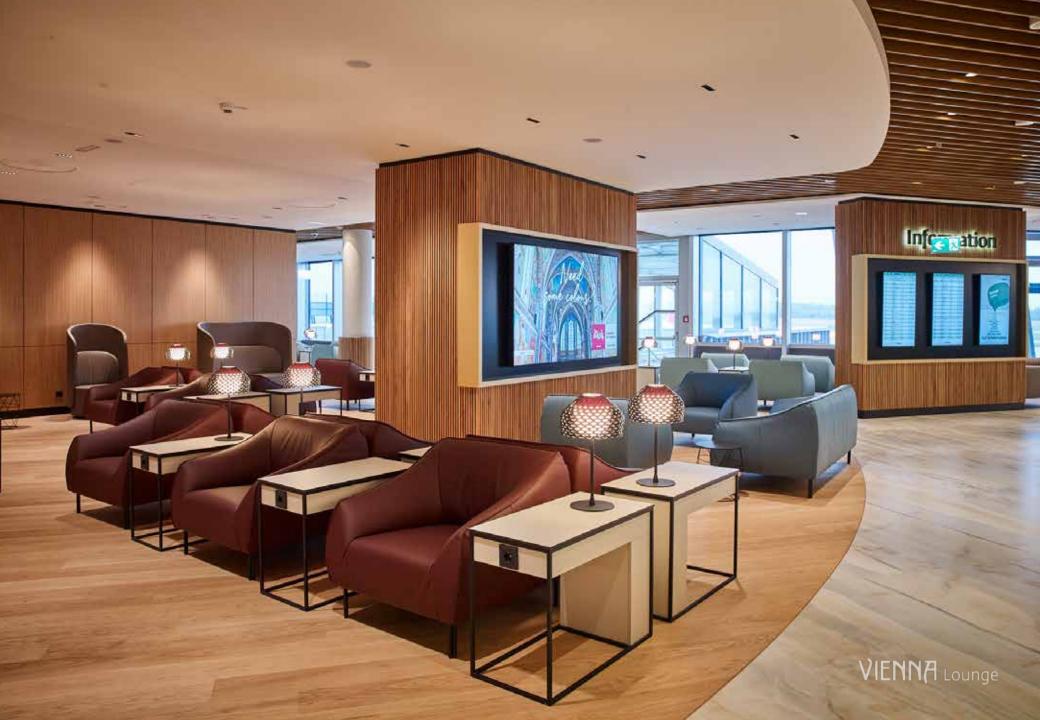

#### **Facts**

modern customized

Premium Lounge

450 seats

 $2,500 \text{ m}^2$ 

Unique apron view

Terminal 2 directly after security control

High level staff

#### **Facts**

Relax Area

TV bar zone

Conference & meeting room

Prayer room with washing facilities

Lugagge storage

Collection of Austrian art

Terrace with smoking area