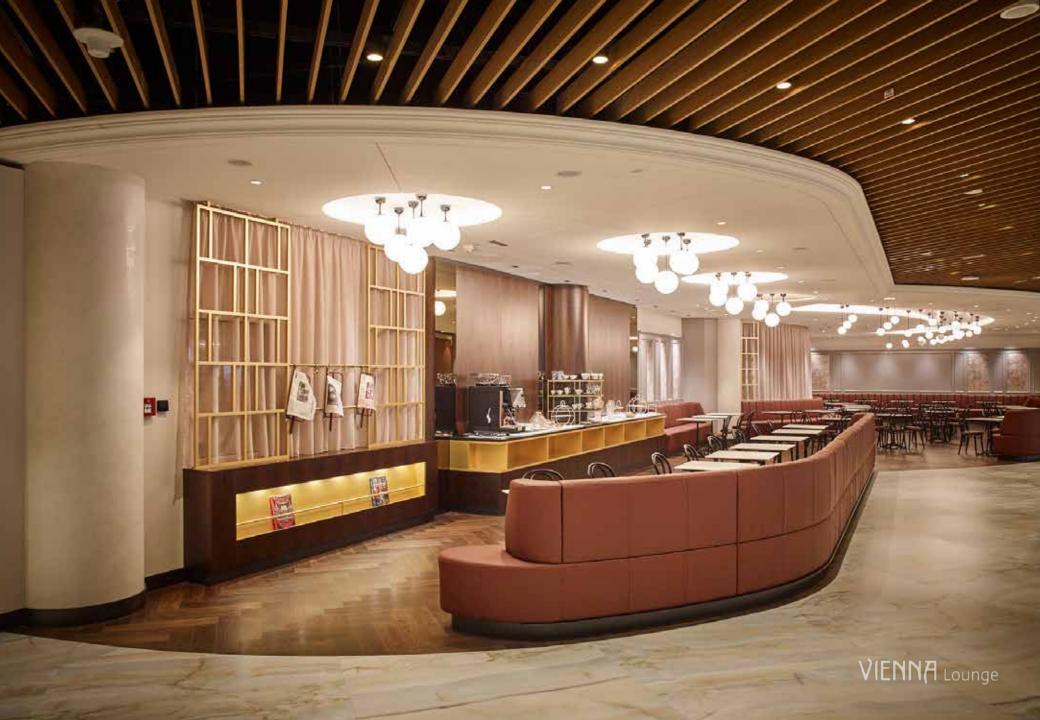

#### **Facts**

modern customized

Premium Lounge

450 seats

 $2,500 \text{ m}^2$ 

Unique apron view

Terminal 2 directly after security control

High level staff

#### **Facts**

Relax Area

TV bar zone

Conference & meeting room

Prayer room with washing facilities

Lugagge storage

Collection of Austrian art

Terrace with smoking area