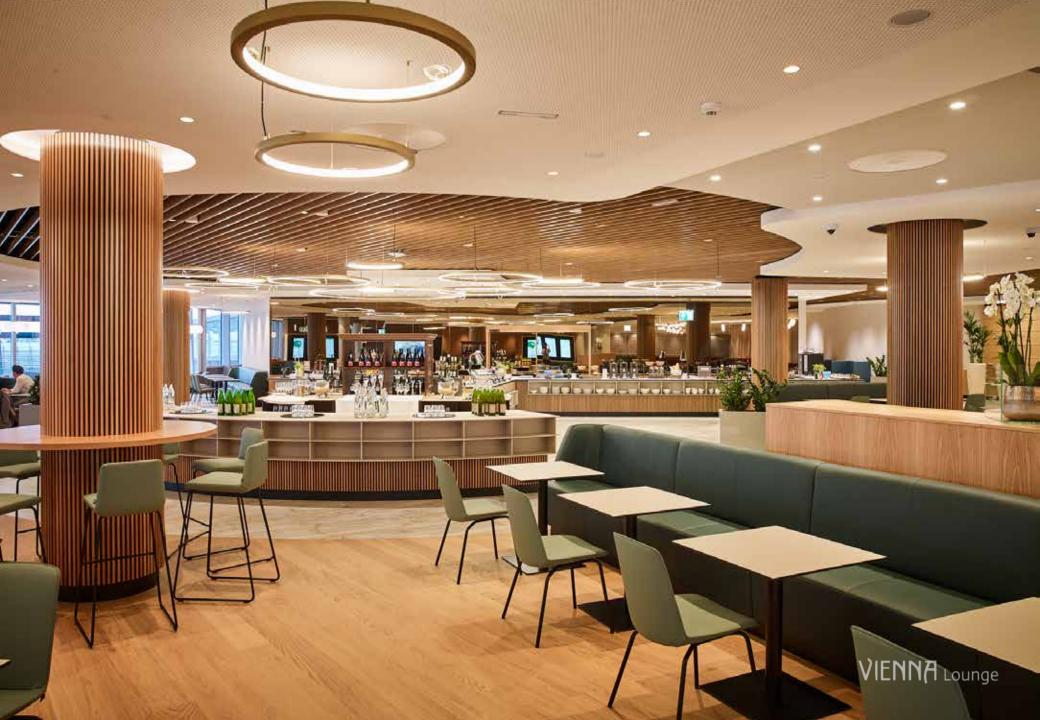

#### **Facts**

modern customized

Premium Lounge

450 seats

 $2,500 \text{ m}^2$ 

Unique apron view

Terminal 2 directly after security control

High level staff

#### **Facts**

Relax Area

TV bar zone

Conference & meeting room

Prayer room with washing facilities

Lugagge storage

Collection of Austrian art

Terrace with smoking area