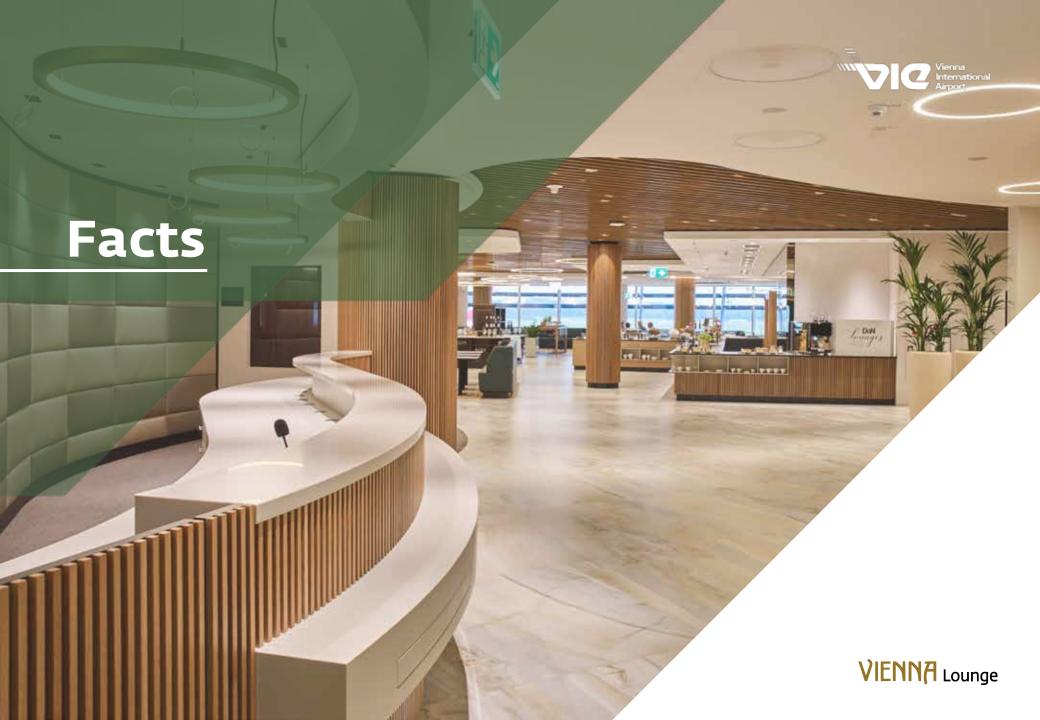

#### **Facts**

modern customized

Premium Lounge

450 seats

 $2,500 \text{ m}^2$ 

Unique apron view

Terminal 2 directly after security control

High level staff

#### **Facts**

Relax Area

TV bar zone

Conference & meeting room

Prayer room with washing facilities

Lugagge storage

Collection of Austrian art

Terrace with smoking area