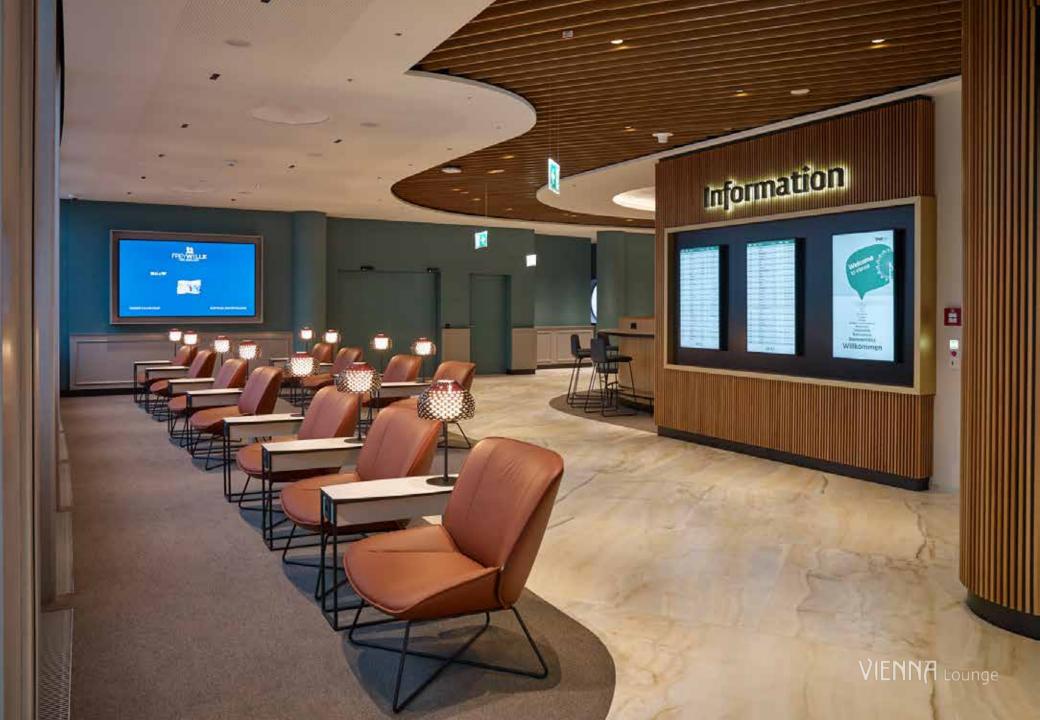

#### **Facts**

modern customized

Premium Lounge

450 seats

 $2,500 \text{ m}^2$ 

Unique apron view

Terminal 2 directly after security control

High level staff

#### **Facts**

Relax Area

TV bar zone

Conference & meeting room

Prayer room with washing facilities

Lugagge storage

Collection of Austrian art

Terrace with smoking area