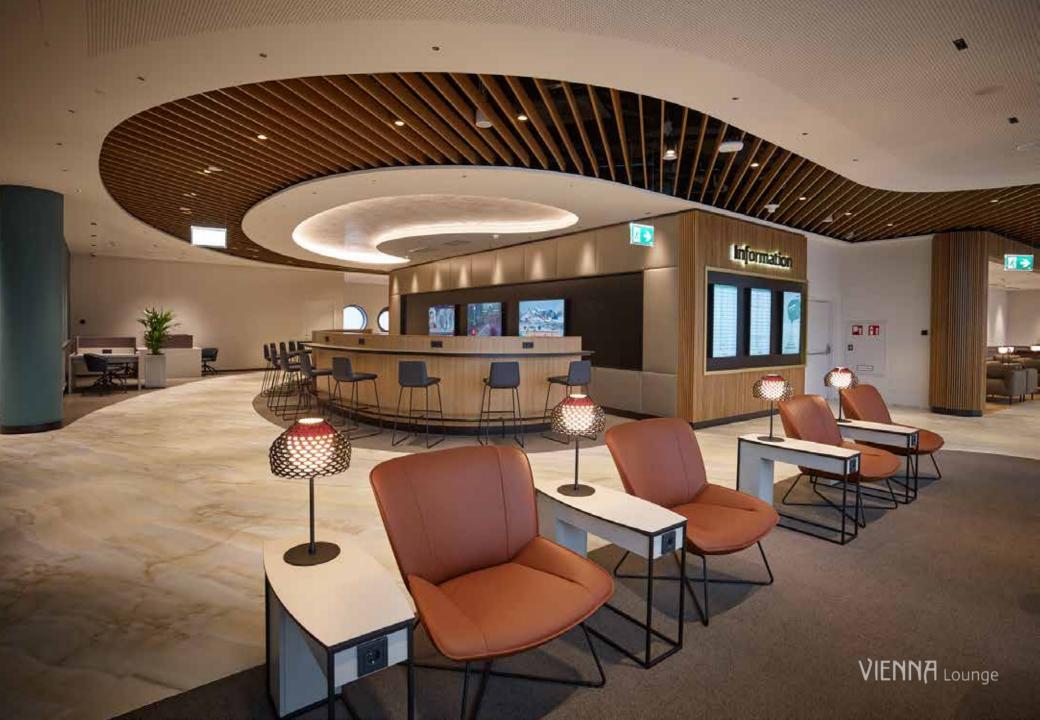

#### **Facts**

modern customized

Premium Lounge

450 seats

 $2,500 \text{ m}^2$ 

Unique apron view

Terminal 2 directly after security control

High level staff

#### **Facts**

Relax Area

TV bar zone

Conference & meeting room

Prayer room with washing facilities

Lugagge storage

Collection of Austrian art

Terrace with smoking area