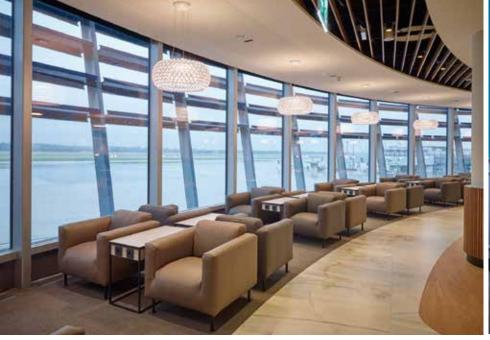

#### **Facts**

modern customized

Premium Lounge

450 seats

 $2,500 \text{ m}^2$ 

Unique apron view

Terminal 2 directly after security control

High level staff