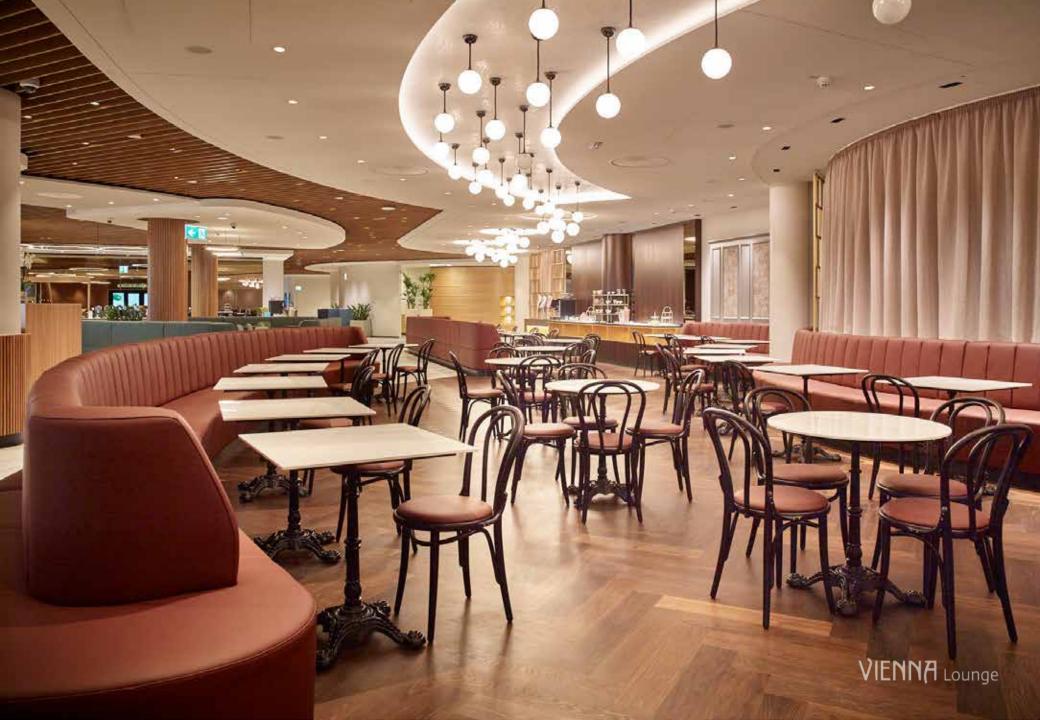

#### **Facts**

modern customized

Premium Lounge

450 seats

 $2,500 \text{ m}^2$ 

Unique apron view

Terminal 2 directly after security control

High level staff

#### **Facts**

Relax Area

TV bar zone

Conference & meeting room

Prayer room with washing facilities

Lugagge storage

Collection of Austrian art

Terrace with smoking area