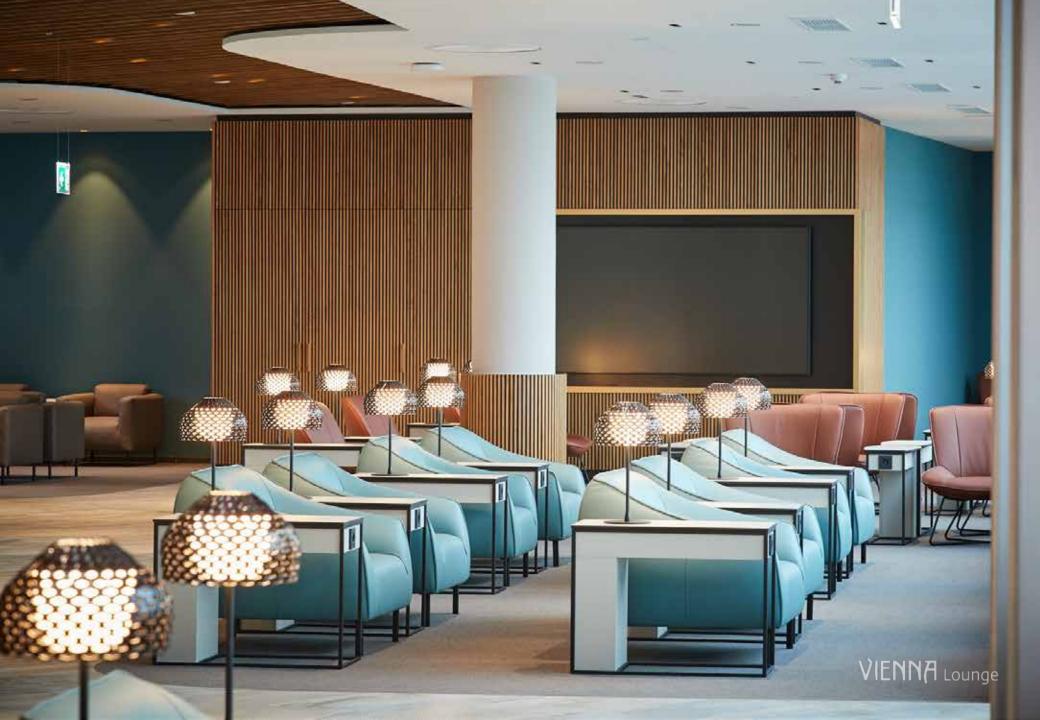

#### **Facts**

modern customized

Premium Lounge

450 seats

 $2,500 \text{ m}^2$ 

Unique apron view

Terminal 2 directly after security control

High level staff

#### **Facts**

Relax Area

TV bar zone

Conference & meeting room

Prayer room with washing facilities

Lugagge storage

Collection of Austrian art

Terrace with smoking area